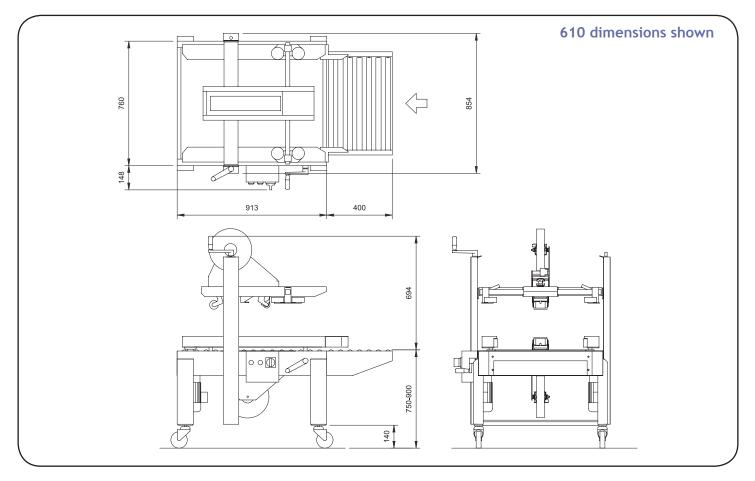

# Case Dimensions (mm).

| Length     | Width      | Height     |
|------------|------------|------------|
| 120 to inf | 100 to 500 | 110 to 500 |

# Bed Height

• With castors 600 - 820mm