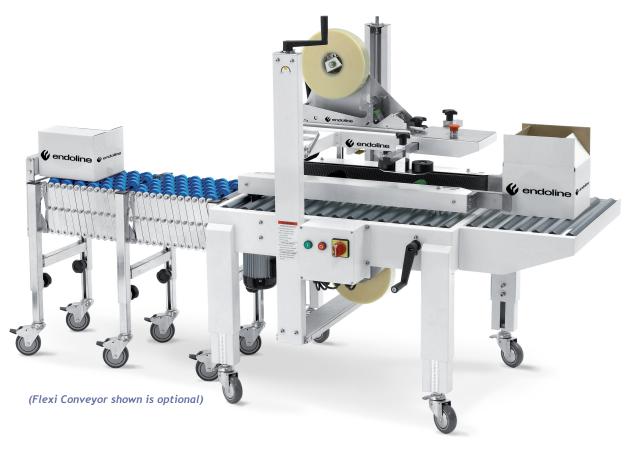

# **Floating Bridge**

The floating bridge allows the machine to accept swollen or out-of-specification cases while providing consistent and accurate sealing. A bridge-latch enables quick and easy access to the bottom tapehead for quick tape reload without re-adjustment.

# **Twin Column Construction**

The use of our unique twin column design provides added stability for the taping bridge to ensure the machine runs smoothly at all times with minimal interruption and it provides the support necessary for the floating bridge feature.

#### Compact

Our machines have a compact footprint and will not take up a great deal of space in your production area. They are fully portable with adjustable legs with height scales for easy installation.

#### Interchangeable Tapeheads

The instantly removable, interchangeable tapeheads are easily loaded and are fitted with integral steel knife guards. This means that fewer spare tapeheads are required thereby significantly reducing spare parts costs. Rapid tape reload (top and bottom) can be achieved just by swapping tapeheads.