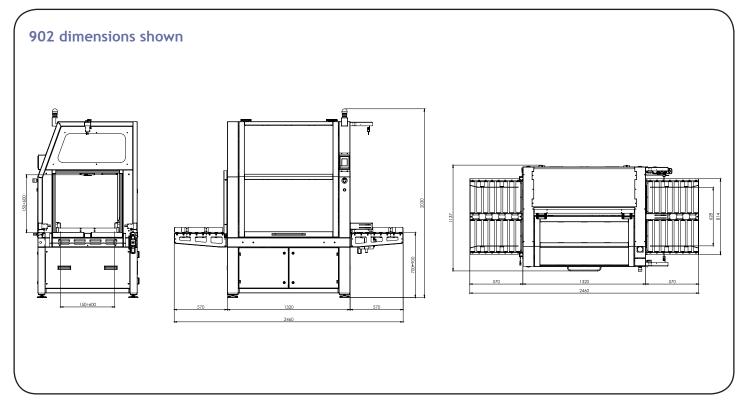

# Case Dimensions (mm).

|         | Length | Width | Height |
|---------|--------|-------|--------|
| Maximum | 800mm  | 600mm | 600mm  |
| Minimum | 250mm  | 150mm | 150mm  |