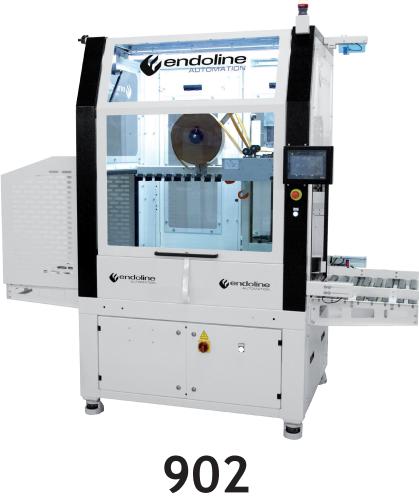

# 902

Water Activated Tape Semi-Automatic Random Case Sealer

## **Random Case Sealing**

The machine will measure the case and automatically adjust the upper taping unit and drive belts to size using motors and encoders. Cases are then sealed top and bottom, throughout the size range in any random sequence. The 902 can operate on small, large, lightweight or heavy cases.

## **Robust Construction**

High quality components housed in a robust chassis ensure minimal servicing and enable 24 hour operation. Designed for the rigours of typical end-of-line packaging environments.

# Water Activated Tape System

Once the case is moved into the taping area the 3-channel water system will supply water to the tape on the top and bottom taping heads. The taping heads will then apply the tape to the case. Brushes at the exit are used for a good adhesion of the tape.