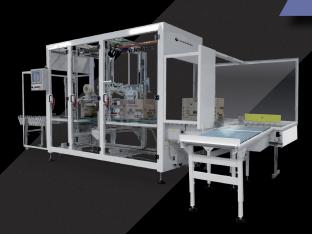

#### Fully-Automatic •

Fully-automatic, random case sealers are suitable for any manufacture that needs consistent sealing of random case sizes in any sequence, with no manual intervention. This range of machines will automatically close the top case flaps and seal top and bottom with self-adhesive tape or hot melt glue. Ideal for manufacturers who wish to integrate a number of packing lines into a single machine to utilise space. The fully automatic random sealers are capable of sealing up to 30 cases per minute throughout the full case size range of the machine in any sequence.

### **Compact**

The random case sealer range can help increase factory space as multiple lines can feed into one machine. These machines are well suited to environments where there is insufficient space for multiple sealers or there are regular case size changes.