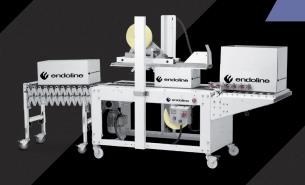

## Semi-Automatic

An ideal first step into automation, Endoline's range of semi automatic, random case sealers are simple to both operate and maintain. These operator fed systems are designed to work on any case size within its range in any random order. The semi-automatic random machines will automatically adjust its settings for each case size offering complete flexibility and no manual changeovers. Like all of Endoline's case sealers this range can be modified to suit a specific application.