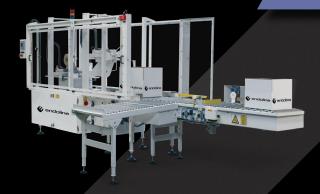

#### Fully-Automatic •

Fully-automatic, random case sealers are suitable for any manufacture that needs consistent sealing of random case sizes in any sequence, with no manual intervention. This range of machines will automatically close the top case flaps and seal top and bottom with self-adhesive tape or hot melt glue. Ideal for manufacturers who wish to integrate a number of packing lines into a single machine to utilise space. The fully automatic random sealers are capable of sealing up to 30 cases per minute throughout the full case size range of the machine in any sequence.

#### **W** Barcode reader

The high speed fully-automatic random case sealers incorporate barcode scanning technology, to read the data on a case before it enters the machine allowing the settings to adjust automatically to the right dimensions. This allows the machine to reach higher speeds and ensures consistent and reliable operation.

#### Servo drives

Servo drives can be integrated into the high speed machines to further increase speed - up to 30 cases per minute. The servo drive system permits greater flexibility and control by allowing acceleration and deceleration of the moving heads through the closing and sealing process.